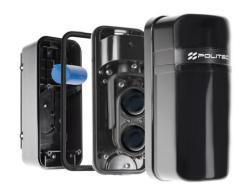

## Mono barrier wireless

Evolution of the ALES single barriers in self-powered version with a range of 60m. Equipped with a thick bottom to accommodate the batteries and the universal transmitter usually used for radio systems. Optical synchronism with 4 different channels, disqualification function for fog. Battery life is guaranteed for 36 months. Possibility to power the radio transmitter from the supplied battery. The tamper of the TX column is transmitted optically to the receiver. There are no standby times: the barrier is always ready. IP65

| CHARACTERISTIC                  |                                            |
|---------------------------------|--------------------------------------------|
| OUTDOOR RANGE                   | 1 – 60 m                                   |
| INDOOR RANGE                    | 1 – 150 m                                  |
| DOUBLE BEAMS OPTICS             | AND with 35mm lens                         |
| PHOTEDEVICES                    | Pulsed type beams with a wavelength of 950 |
|                                 | nm                                         |
| SYNCHRONIZATION                 | Optical with 4 channels                    |
| ALIGNMENT SYSTEM IR             | SMA Technology                             |
| OPTICS ANGLE REGOLATION         | 180° horizontal 20° vertical               |
| INTERVENTION TIME<br>REGOLATION | 50-500ms via trimmer                       |
| CIRCUIT POWER SUPPLY            | 3.6V lithium battery 19Ah included         |
| CIRCUIT CONSUME                 | TX: 0.30mA / RX: 0.35mA                    |
| BATTERY LIFE                    | 3 years                                    |
| HEATERS                         | Optional with thermostat 10-30V:           |
|                                 | 10/15Vcc -Vca= 6W, 0.4 A each.             |
|                                 | 20/30Vcc -Vca= 6W, 0.2 A each.             |
| WORKING TEMPERATURE             | -25°C (with heaters) / + 70°C              |
| OUTPUT: ALARM                   | Free Contacts Relay NC (on RX side)        |
| OUTPUT: TAMPER                  | Free Contacts Relay NC                     |
| OUTPUT: FOG                     | Open Collector NA                          |
| DISQUALIFICATION                |                                            |
| IP PROTECTION                   | IP65                                       |
| DIMENSIONS LxPxH                | 78 x 130 x 185 mm                          |
|                                 |                                            |